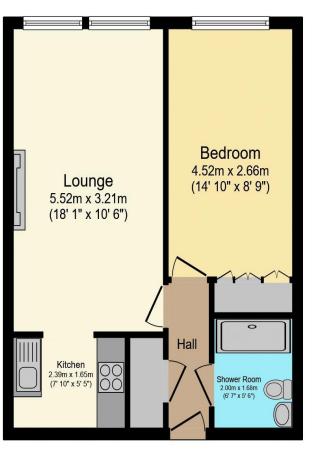

## Visit us at retirementhomesearch.co.uk

Total floor area 43.4 sq.m. (467 sq.ft.) approx

This floor plan is for illustrative purposes only. It is not drawn to scale. Any measurements, floor areas (including any total floor area), openings and orientation are approximate. No details are guaranteed, they cannot be relied upon for any purpose and they do not form part of any agreement. No liability is taken for any error, omission or misstatement. A party must rely upon its own inspection(s). Powered by www.focalagent.com